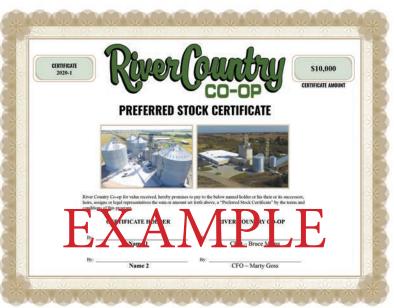

# Invest in the River Country Co-op <u>PREFERRED STOCK PROGRAM</u>

We have a program called the **Preferred Stock Program**. Preferred stock certificates or "PSC" is stock in the co-op that you would earn as a patron, only this stock is paid a guaranteed dividend (interest).

Interest (dividends) on the stock program will have a **floor of 3% and a cap dividend maximum of 8%**. The interest rate formula will be determined by the Prime Lending Rate of the Federal Government as posted in the Wall Street Journal minus 1.75%.

**The current interest rate (dividend) is at 5.75%.** This will be guaranteed until June 30, 2025. Stock certificates will be issued at a minimum of \$5,000, and maximum of \$250,000 with increments of \$5,000.