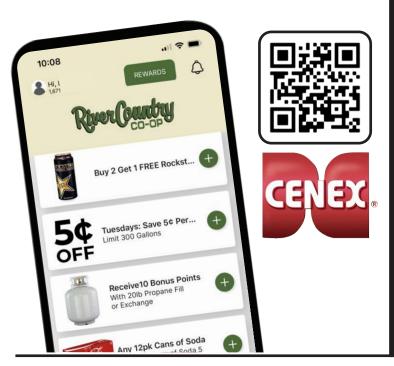

# Rewards Member & DOWNLOAD OUR APP!



#### SPRAYING PROGRAM



- Free Crop Scouting & Weed Identification
- Auto Path Technology
   If you have JD equipment, we can follow shared guidance lines from your planter
- High Clearance Spraying Ability to adjust our heights
   Post emerge fungicide, insecticide and drop nozzeling
- VRT & Precision Spray Boundaries Technology
   Computer field mapping allows for spraying where it needs application with auto-boundary shutoff
- Biological Yield Enhancement Program
   Formulated additives to release existing locked up fertilizer
- Net Profit Program Service
   Computer software designed to enhance your ROI on each acre using all data on fields
- Precision Application
   Newest spray technology on new spray equipment allows for precision application and invoicing for only what you used