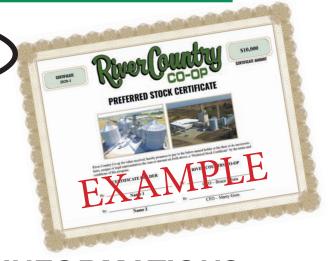

## Invest in the River Country Co-op PREFERRED STOCK PROGRAM

**Paying 5.75%** 

Stock certificates will be issued at a minimum of \$5,000, with increments of \$5,000. Dividend rate of 5.75% is guaranteed through 6/30/25.