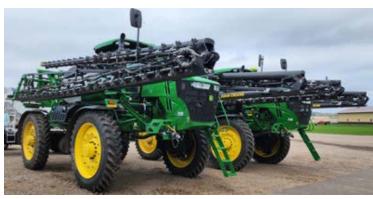

#### Our Airflow Machines consist of ...

- Mapping & precision ag for dry spreading
- Row sensors for tires to keep us off the crop
- Auto shutoffs with RTK technology
- Auto driving for airflows & sprayers, precision acre coverage with technology
- All units are GPS precision ag applied machines

#### SPRAYING PROGRAM

- Free Crop Scouting & Weed Identification
- Auto Path Technology

  If you have ID equipment, we can follow

If you have JD equipment, we can follow shared guidance lines from your planter

- High Clearance Spraying Ability to adjust our heights
   Post emerge fungicide, insecticide and drop nozzeling
- VRT & Precision Spray Boundaries Technology
   Computer field mapping allows for spraying where it needs application with auto-boundary shutoff
- Biological Yield Enhancement Program
   Formulated additives to release existing locked up fertilizer
- Net Profit Program Service
   Computer software designed to enhance your ROI on each acre using all data on fields
- Precision Application
   Newest spray technology on new spray equipment allows for precision application and invoicing for only what you used