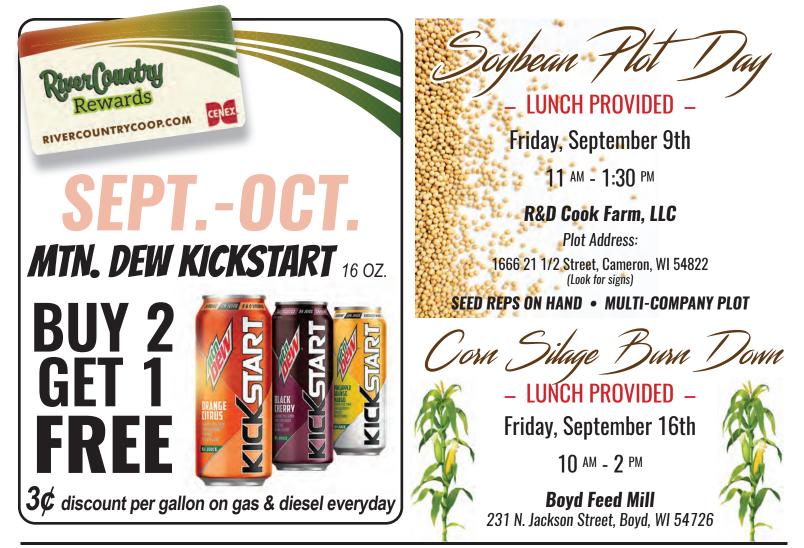

## **Preferred Stock Program** For All River Country Co-op Stock Holders

We have a new program called the **Preferred Stock Program**. Preferred stock certificates or "PSC" is stock in the Co-op that you would earn as a patron, only this stock is paid a guaranteed dividend (interest).

Interest (dividends) on the stock program will have a **floor of 3% and a cap dividend maximum of 8%**. The interest rate formula will be determined by the Prime Lending Rate of the Federal Government as posted in the Wall Street Journal minus 1.75%.

**The interest rate (dividend) will be 3%.** This will be guaranteed until December, 2022. Stock certificates will be issued at a minimum of \$5,000, with increments of a minimum of \$5,000. There is a \$250,000 maximum and the Co-op will offer the certifica