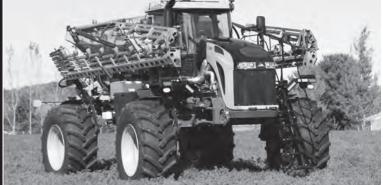

## RiverCountry AGRONOMY DIVISION

### Our Airflow Machines consist of...

- Mapping & precision ag for dry spreading
- Row sensors for tires to keep us off the crop
- Auto shutoffs with RTK technology
- Auto driving for airflows & sprayers, precision acre coverage with technology
- All units are GPS precision ag applied machines