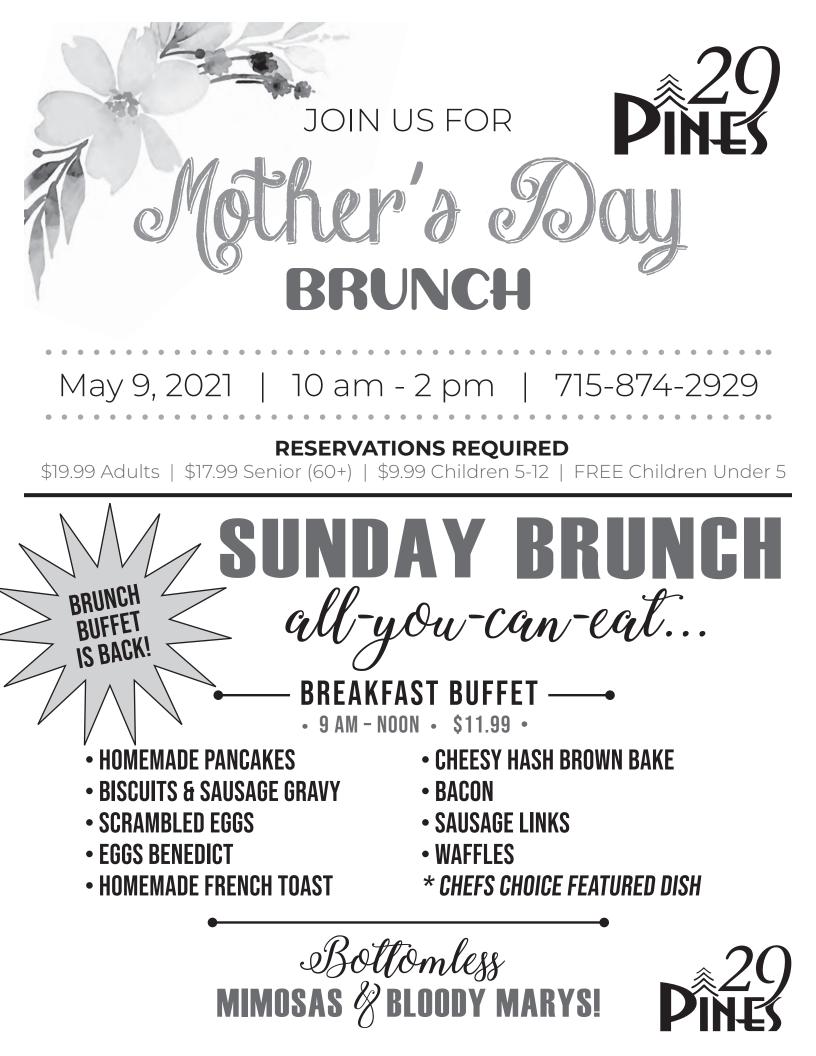

## **Preferred Stock Program** For All River Country Co-op Stock Holders

We have a new program called the Preferred Stock Program. Preferred stock certificates or "PSC" is stock in the coop that you would earn as a patron, only this stock is paid a guaranteed dividend (interest).

Interest (dividends) on the stock program will have a floor of 2% and a cap dividend maximum of 8%. The interest rate formula will be determined by the Prime Lending Rate of the Federal Government as posted in the Wall Street Journal minus 1.75%.

The initial interest rate (dividend) will be 3%. This will be guaranteed until June, 2021. Stock certificates will be issued at a minimum of \$5,000, with increments of a minimum of \$5,000. There is a \$250,000 maximum and the co-op will offer the certificates on a