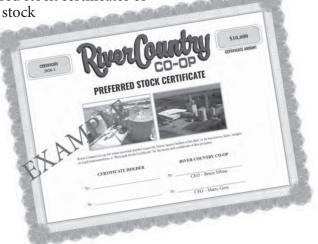

## **Preferred Stock Program** For All River Country Co-op Stock Holders

We have a new program called the **Preferred Stock Program**. Preferred stock certificates or "PSC" is stock in the coop that you would earn as a patron, only this stock is paid a guaranteed dividend (interest).

Interest (dividends) on the stock program will have a **floor of 2% and a cap dividend maximum of 8%**. The interest rate formula will be determined by the Prime Lending Rate of the Federal Government as posted in the Wall Street Journal minus 1.75%.

The initial interest rate (dividend) will be 3%. This will be guaranteed until June, 2021. Stock certificates will be issued at a minimum of \$5,000, with increments of a minimum of \$5,000. There is a \$250,000 maximum and the co-op will offer the certificates on a first come, first serve basis with a cap of 5 million dollars issued.