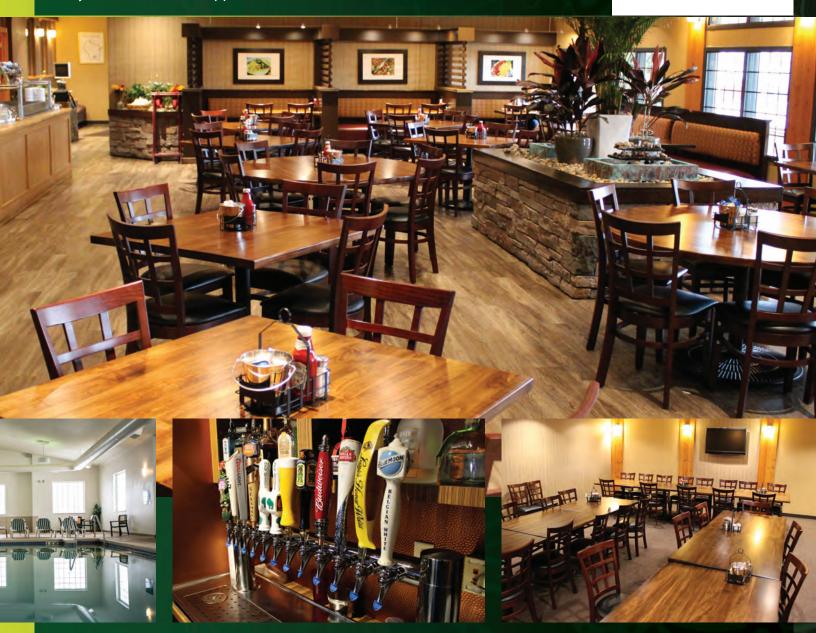

#### **FINE DINING & EVENT FACILITY**

Our 29 Pines Family Restaurant & Sports Lounge is a blend of home-style cooking with a taste of elegance. Open seven days a week, 29 Pines offers a wide selection of American classic dishes from breakfast entrées to sandwiches, steaks, pasta and seafood. 29 Pines is well known for our Friday Fish Fry and fabulous salad bar.

29 Pines also caters food for our conference center, where we can host events up to 350 people. Bring your next business lunch meeting to 29 Pines and enjoy the easy access between Chippewa Falls, Menomonie and Eau Claire, Wisconsin.

#### **WE CATER TO YOU!**

Over 75 years of combined food & beverage experience, creating a diversified, quality & value driven catering menu... Food tastings available, call us for more information!

715-874-2929